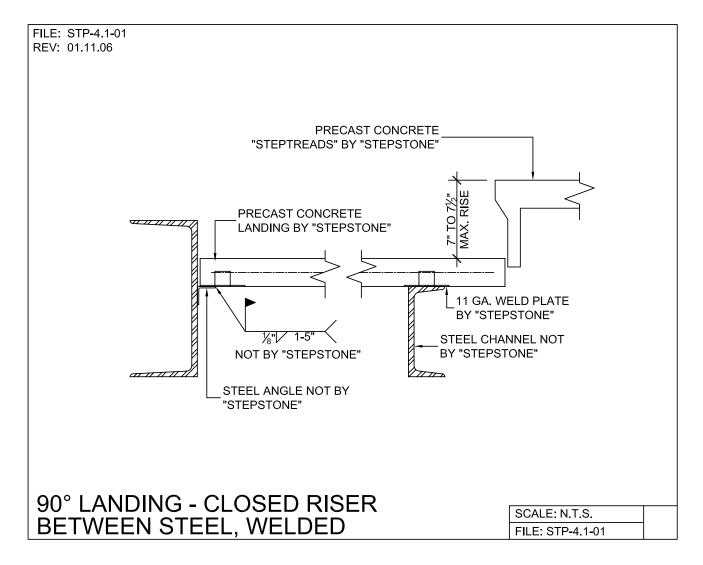

Steel Stringer System - Support Details

PRECAST CONCRETE TREADS, LANDINGS, AND BALCONIES SHOWN ON PLANS SHALL BE FROM THE "STEPTREAD" SYSTEM BY "STEPSTONE, INC." OF GARDENA, CA. FOR STEEL OR WOOD CONSTRUCTION. THE MANUFACTURER IS TO SUPPLY ALL PRECAST CONCRETE PARTS WITH EACH "STEPTREAD" AND FEATURING EITHER CAST IN THREADED INSERTS FOR BOLTING OR AN EMBEDDED BOTTOM WELD PLATE FOR WELDING. ALL REINFORCING AND CONNECTIONS WILL BE ZINC PLATED. ONLY ITEMS NOTED BY "STEPSTONE, INC." SHALL BE FURNISHED BY "STEPSTONE, INC." SUCH ITEMS SHALL BE INSTALLED BY OTHERS.